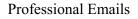

# Q2 Population of Municipality?

| ANSWER CHOICES     | RESPONSES |    |
|--------------------|-----------|----|
| 1-10,000           | 33.71%    | 30 |
| 10,001-50,000      | 28.09%    | 25 |
| 50,001-150,000     | 7.87%     | 7  |
| over 150,000       | 21.35%    | 19 |
| Not a municipality | 8.99%     | 8  |
| TOTAL              |           | 89 |