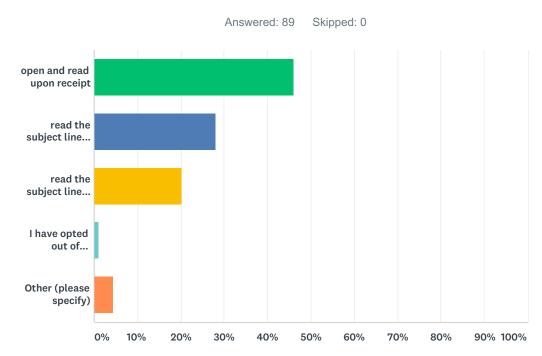

# Q6 We send a weekly job posting email. How do you usually deal with this email?

| ANSWER CHOICES                                    | RESPONSES |    |
|---------------------------------------------------|-----------|----|
| open and read upon receipt                        | 46.07%    | 41 |
| read the subject line only and flag for later     | 28.09%    | 25 |
| read the subject line only and ignore             | 20.22%    | 18 |
| I have opted out of receiving this specific email | 1.12%     | 1  |
| Other (please specify)                            | 4.49%     | 4  |
| TOTAL                                             |           | 89 |