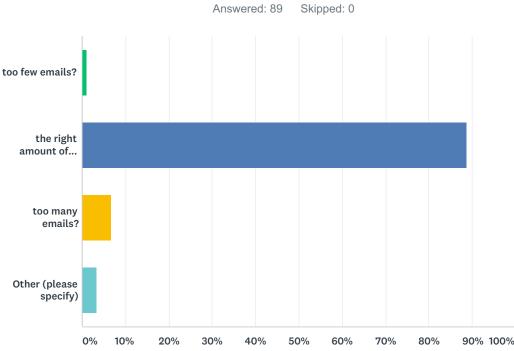

|                             | 0% | 10% | 20% | 30% | 40% | 50% | 60% | 70%  | 80%    | 90% 100% |    |
|-----------------------------|----|-----|-----|-----|-----|-----|-----|------|--------|----------|----|
|                             |    |     |     |     |     |     |     |      |        |          |    |
| ANSWER CHOICES              |    |     |     |     |     |     |     | RES  | PONSES | 6        |    |
| too few emails?             |    |     |     |     |     |     |     | 1.12 | %      |          | 1  |
| the right amount of emails? |    |     |     |     |     |     |     | 88.7 | 6%     |          | 79 |
| too many emails?            |    |     |     |     |     |     |     | 6.74 | %      |          | 6  |
| Other (please specify)      |    |     |     |     |     |     |     | 3.37 | %      |          | 3  |
| TOTAL                       |    |     |     |     |     |     |     |      |        |          | 89 |

### Q8 In your opinion, are we sending...