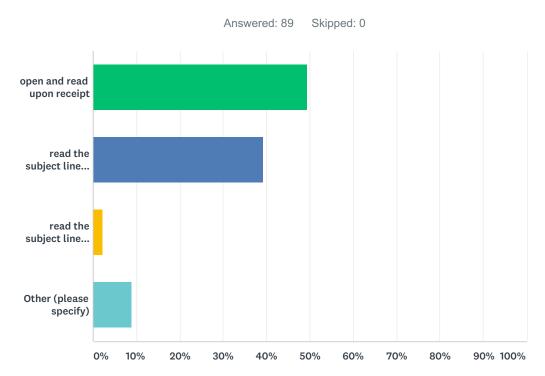

# Q5 We send one monthly email to our members. How do you usually deal with this email?

| ANSWER CHOICES                                    | RESPONSES |    |
|---------------------------------------------------|-----------|----|
| open and read upon receipt                        | 49.44%    | 44 |
| read the subject line only and flag to read later | 39.33%    | 35 |
| read the subject line only and ignore             | 2.25%     | 2  |
| Other (please specify)                            | 8.99%     | 8  |
| TOTAL                                             |           | 89 |