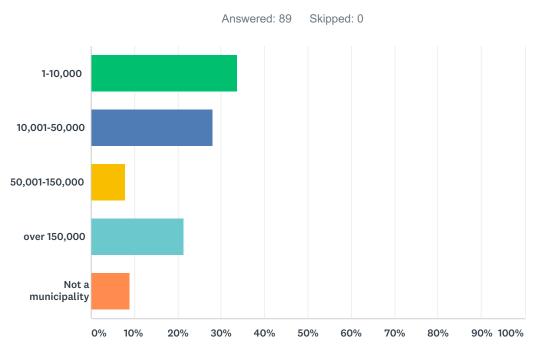

| Professional | Emails |
|--------------|--------|
|--------------|--------|

| ANSWER CHOICES         | RESPONSES |    |
|------------------------|-----------|----|
| 0-5                    | 0.00%     | 0  |
| 5-10                   | 4.55%     | 4  |
| 10+                    | 85.23%    | 75 |
| Other (please specify) | 10.23%    | 9  |
| TOTAL                  |           | 88 |

# Q3 How many emails do you receive daily at work?