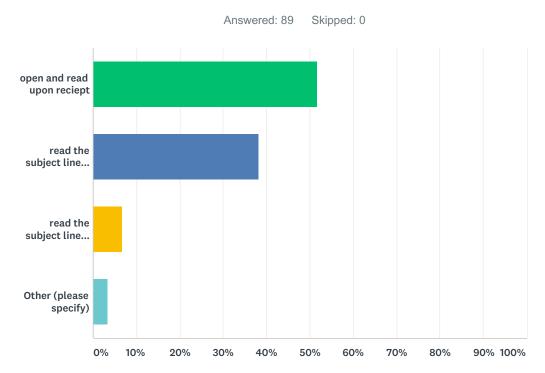

# Q7 We also send special purpose emails with information about our quarterly newsletters or conference registration deadlines. How do you usually deal with these emails?

| ANSWER CHOICES                                    | RESPONSES |    |
|---------------------------------------------------|-----------|----|
| open and read upon reciept                        | 51.69%    | 46 |
| read the subject line only and flag to read later | 38.20%    | 34 |
| read the subject line only and ignore             | 6.74%     | 6  |
| Other (please specify)                            | 3.37%     | 3  |
| TOTAL                                             |           | 89 |