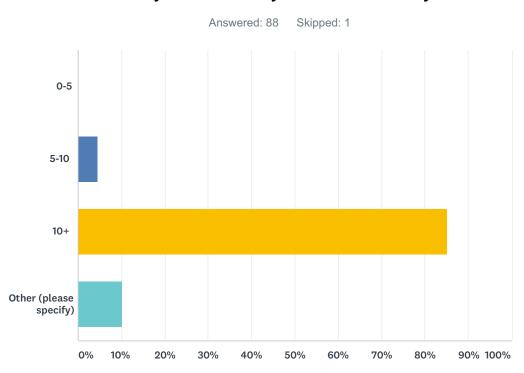

### Q4 How many of those emails do you regularly open and read?

| ANSWER CHOICES         | RESPONSES |    |
|------------------------|-----------|----|
| less than 10%          | 1.12%     | 1  |
| less than 50%          | 6.74%     | 6  |
| more than 50%          | 78.65%    | 70 |
| Other (please specify) | 13.48%    | 12 |
| TOTAL                  |           | 89 |